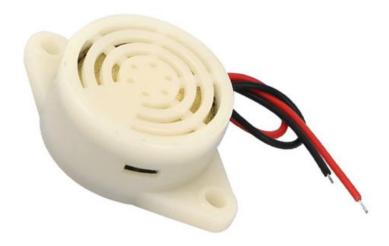

## **Buzzer – Flange Mount**

Active piezoelectric buzzer is fitted with flying leads and is panel or flange mounted. This mechanical buzzer has an internal drive circuit and has a single tone continuous sound output.

### **Technical Specifications**

Model No: BZM72

Operating Voltage: 3~12VSupply Current:<12mA</li>

Possport Fraguency: 310

Resonant Frequency: 3100±500HzSound Output Type: Continuous

Sound Level: 95dB@ 10cm

Drive Type: Internal

Mounting Type: Base Mount, Panel Mount.

Dimensions: 47mm x 30mm x 14mm

Diameter:Ø30mm