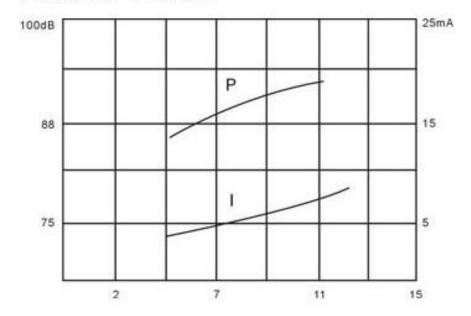

# **Frequency Response**

#### FREQUENCY RESPONSE

### **Technical Specifications**

Model No: BZM72

Operating Voltage: 3~12VSupply Current:<12mA</li>

Possport Fraguency: 310

Resonant Frequency: 3100±500HzSound Output Type: Continuous

Sound Level: 95dB@ 10cm