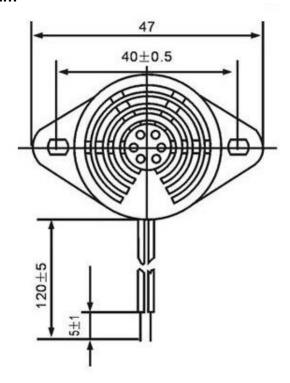

### **Mechanical Dimension**

Unit: mm

Drive Type: Internal

Mounting Type: Base Mount, Panel Mount.

Dimensions: 47mm x 30mm x 14mm

Diameter:Ø30mm