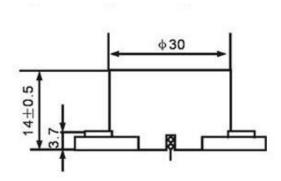

### **Mechanical Dimension**

Unit: mm

Drive Type: Internal

Mounting Type: Base Mount, Panel Mount.

Dimensions: 47mm x 30mm x 14mm

Diameter:Ø30mm